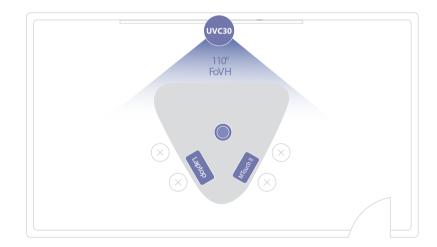

adjustable bracket (28° ~ 50°)
- 1080P/30FPS FHD for sharing
- Support wired and wireless content sharing
- Built-in Wi-Fi AP for Yealink wireless presentation device
- HDMI/USB-C HD video input

#### UVC30-Room 4K USB Camera

- 4K video resolution
- Maximum 4K/30FPS
- 3x digital zoom

- Field of view (diagonal): 120°
- · Auto-framing
- · Camera presets
- 1 x 3m USB 2.0 cable

#### Yealink CP900 HD Speakerphone

- · Optima HD voice
- 6.5 feet / 2 meters voice pickup range
- Built-in 6 MEMS microphone arrays
- · Full-duplex technology
- · Noise suppression (NS)
- Digital Signal Processing (DSP)
- Signal to Noise Ratio (SNR): +59 dB
- Root Mean Square (RMS): 3W

#### Package Features

- N.W/CTN: 4.2Kg
- G.W/CTN: 5Kg
- Carton Meas: 344mm x 326mm x 285mm

## Scene Graph in a Conference Room







# Connection



- When starting up the system for the first time, you need to connect a mouse to complete the initial configuration.

  We recommend using the wireless mouse and keyboard kit.
- For more information about the installation and deleployment of accessories (for example, the installation of the MCore package or the UVC30 Room camera), refer to the Quick Start Guide of corresponding accessory.



## **About Yealink**

Yealink is a global leading provider of enterprise communication and collaboration solutions, offering video conferencing service to worldwide enterprises. Focusing on research and development, Yealink also insists on innovation and creation. With the outstanding technical patents of cloud computing, audio, video and image processing technology, Yealink has b