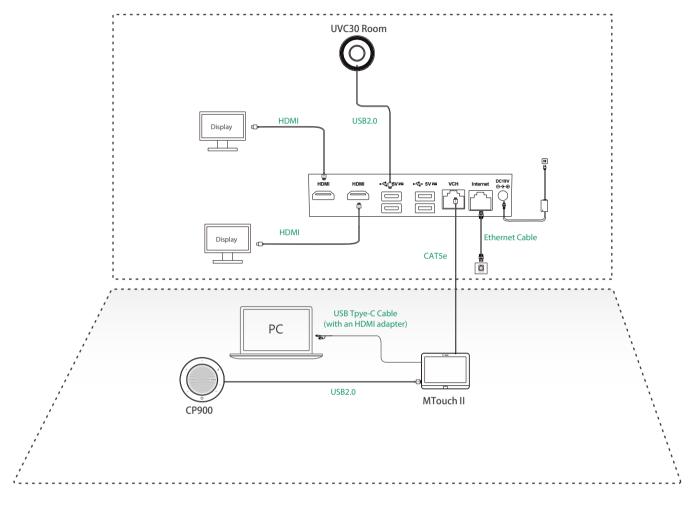

## Scene Graph in a Conference Room

# Connection

- When starting up the system for the first time, you need to connect a mouse to complete the initial configuration.

  We recommend using the wireless mouse and keyboard kit.
- For more information about the installation and deleployment of accessories (for example, the installation of the MCore package or the UVC30 Room camera), refer to the Quick Start Guide of corresponding accessory.

## Simple to deploy, easy to use

With the VCH port, MCore is specially designed for the video meeting rooms that the deployment can be easily extended. At the same time, its all-in-one design with the feature of cable management ensure the stability of the wire connection, and the most appropriate deployment can be achieved according to the layout of the meeting room. One CAT5e is totally enough to connect the TV area and the conference table area and to complete the data transmission and power supply, no additional power supply or extension cable is needed, which not only simplifying the deployment but also effectively reducing deployment costs.

## MCore Mini-PC

- 8th-gen Intel® QUAD-CORE i5
- Memory: 8GB (2 x 4GB)
- · Storage: 128GB SSD
- · 2 x HDMI video output with CEC supported
- Bluetooth and Wi-Fi
- 1x Yealink VCH port,connect to MTouch II
- 4 x USB3.0 Type-A

#### MTouch II touch panel

- · 8-inch IPS screen
- 1280 x 800 resolution
- 10-point capacitive touch screen
- · 3.5mm headset jack
- · Human Motion Sensor
- Angle adjustable bracket (28° ~ 50°)
- 1080P/30FPS FHD for sharing
- Support wired and wireless content sharing
- Built-in Wi-Fi AP for Yealink wireless presentation device
- HDMI/USB-C HD video input

#### UVC30-Room 4K USB Camera

- 4K video resolution
- Maximum 4K/30FPS
- 3x digital zoom

- Field of view (diagonal): 120°
- · Auto-framing
- · Camera presets
- 1 x 3m USB 2.0 cable

#### Yealink CP900 HD Speakerphone

- · Optima HD voice
- 6.5 feet / 2 meters voice pickup range
- Built-in 6 MEMS microphone arrays
- · Full-duplex technology
- · Noise suppression (NS)
- Digital Signal Processing (DSP)
- Signal to Noise Ratio (SNR): +59 dB
- Root Mean Square (RMS): 3W