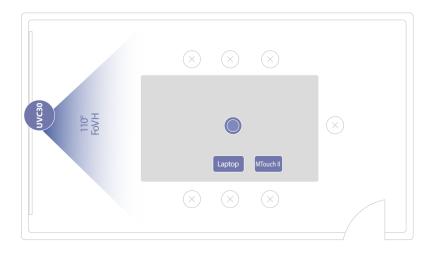

djustable bracket (28° ~ 50°)
- 1080P/30FPS FHD for sharing
- Support wired and wireless content sharing
- Built-in Wi-Fi AP for Yealink wireless presentation device
- HDMI/USB-C HD video input

#### UVC30-Room 4K USB Camera

- 4K video resolution
- Maximum 4K/30FPS
- 3x digital zoom

- Field of view (diagonal): 120°
- · Auto-framing
- · Camera presets
- 1 x 3m USB 2.0 cable

#### Yealink CP900 HD Speakerphone

- · Optima HD voice
- 6.5 feet / 2 meters voice pickup range
- Built-in 6 MEMS microphone arrays
- · Full-duplex technology
- · Noise suppression (NS)
- Digital Signal Processing (DSP)
- Signal to Noise Ratio (SNR): +59 dB
- Root Mean Square (RMS): 3W

#### Package Features

- N.W/CTN: 4.2Kg
- G.W/CTN: 5Kg
- Carton Meas: 344mm x 326mm x 285mm

## Scene Graph in a Conference Room







# Connection



- When starting up the system for the first time, you need to connect a mouse to complete the initial configuration.

  We recommend using the wireless mouse and keyboard kit.
- For more information about the installation and deleployment of accessories (for example, the installation of the MCore package or the UVC30 Room camera), refer to the Quick Start Guide of corresponding accessory.



## **About Yealink**

Yealink is a global leading provider of enterprise communication and collaboration solutions, offering video conferencing service to worldwide enterprises. Focusing on research and development, Yealink also insists on innovation and creation. With the outstanding technical patents of cloud computing, audio, video and image processing technology, Yealink has bui