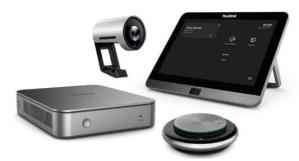

## Microsoft Teams Rooms System for Focus and Small Room

Yealink MVC II series are native and easy-to-use video conferencing solutions specially designed for Microsoft Teams rooms. The MVC II series provides a full-scene video conference solution to cover all of the meeting rooms from large to small. According to the unique characteristics of the video conferencing room, a high-performance mini-PC is specially released. In the design of mini-PC, it takes into account both aesthetics and practicability, that fully integrating the cable management with itself to provide a flexible and reliable deployment solution for any meeting room. The MVC II series features the native Microsoft Teams-tailored user interface that is easy to be operated with close-to-zero learning curve, and you just walk into the meeting room and start your scheduled Teams or Skype for Business meeting with one-touch join. The Yealink MVC300 II includes an UVC30-Room ultra HD 4K camera and a CP900 HD full duplex speakerphone to meet the requirements of focus and small meeting rooms.

## Package Content

- MCore Mini-PC
- · MTouch II touch panel
- UVC30-Room 4K USB camera
- · CP900 HD speakerphone